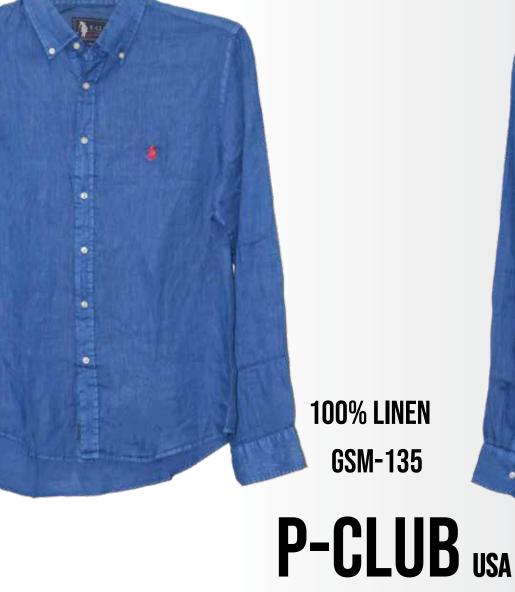

# **TOMTOMPSON** CANADA

100% COTTON GSM-200

**BLWR** denmark

100% COTTON GSM-120

100% COTTON GSM-125

**THREADBARE**UK

100% COTTON GSM-120

**P-CLUB** USA