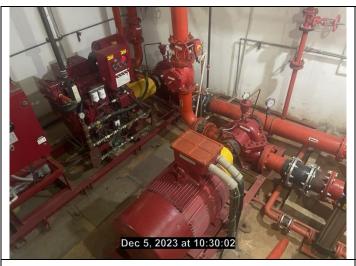

#### 3.2 Working Hours

- Time record system in place
- Procedures and systems in place to make sure that
  - a) Regular working hours should in accordance with local law but can not exceed 48 hours per week in any standard week in total. And
  - b) Weekly working hours including overtime should not exceed 60 hours in any standard week.-
- At least one free day after six consecutive days worked
- For exceptional circumstance when working hours exceed 60h/week (but not exceed 72h/w), all the following criteria must be met:
  - Allowed by national laws;
  - Allowed by a collective agreement freely negotiated with a worker's organization representing the workforce;
  - Appropriate safeguards are taken to protect the worker's health and safety;
  - The employer can demonstrate that exceptional circumstances apply such as accidents or emergencies.

| 01 1                        | noint                                                                                           |           |             |     |                |                                                 |   | esult             | 0 - | 0.    | Sc  |
|-----------------------------|-------------------------------------------------------------------------------------------------|-----------|-------------|-----|----------------|-------------------------------------------------|---|-------------------|-----|-------|-----|
| Checkp                      | oint                                                                                            |           |             |     |                | Com <sub>i</sub>                                |   | Non-<br>compliant | Со  | Sc    | ore |
|                             | Please fill in the regular daily working hours and daily breaks start and end (for each shift): |           |             |     |                |                                                 |   |                   |     |       |     |
| Regular Daily Working Hour: |                                                                                                 |           |             |     |                |                                                 |   |                   |     |       |     |
|                             | Shift                                                                                           | 1         | 11          | 111 | 1111           |                                                 |   |                   |     |       |     |
| 3.2.1                       | Start                                                                                           | 08:00     | Nil         | Nil | Nil            |                                                 |   |                   |     |       |     |
| 3.2.1                       | End                                                                                             | 17:00     | Nil         | Nil | Nil            |                                                 | / |                   |     |       | 100 |
|                             | Daily Break:                                                                                    |           |             |     |                |                                                 |   |                   |     |       | /10 |
|                             | Start                                                                                           | 13:00     | Nil         | Nil | Nil            |                                                 |   |                   |     |       | 0   |
|                             | End                                                                                             | 14:00     | Nil         | Nil | Nil            |                                                 |   |                   |     |       |     |
|                             |                                                                                                 |           |             |     |                |                                                 |   |                   |     |       |     |
|                             |                                                                                                 |           |             |     | shows the time |                                                 |   |                   |     |       |     |
| 3.2.2                       | and time out of each worker for each day? Are the records                                       |           |             |     |                |                                                 |   |                   | DR/ | 20/20 |     |
| 0.2.2                       |                                                                                                 |           |             |     | required and   | $\begin{vmatrix} 13 \\ 3 \end{vmatrix} \square$ |   |                   | WI  | 20/20 |     |
|                             | separate                                                                                        | months to | be reviewed | d)  |                |                                                 |   |                   |     |       |     |

QIMA Service No R-Cloud-23233854 Factory Name Eve Dress-Shirts' Limited

| 3.2.3 | Are the working hours comply with national laws and collective agreements, which ever affords the greater protection for workers?                                                                                                                                                                                                                                                                                                                                 | $\boxtimes$ | DR/<br>WI | 20/20               |  |
|-------|-------------------------------------------------------------------------------------------------------------------------------------------------------------------------------------------------------------------------------------------------------------------------------------------------------------------------------------------------------------------------------------------------------------------------------------------------------------------|-------------|-----------|---------------------|--|
| 3.2.4 | <ul> <li>Are there procedures and systems in place to ensure that</li> <li>a) Regular working hours are not exceeding 48 hours per week, or, if stricter, in accordance with local law.</li> <li>b) No employee works more than 60h/week including overtime in any 7-day period unless in an exceptional circumstance when working hours will not exceed 72 hours in any seven-day period, and it is allowed by national law and collective agreement.</li> </ul> |             | DR/<br>WI | 20/20               |  |
| 3.2.5 | Are the regular working hours not exceeding 48 hours per week, or, if stricter, in accordance with local law? Are the weekly working hours including overtime not exceeding 60 hours in any standard week? Is there any exceptional circumstance which the working hours exceed 60 hours per week? Please provide evidence and approval from client prior to audit.                                                                                               | $\boxtimes$ | DR/<br>WI | 20/20<br><b>CRI</b> |  |
| 3.2.6 | Does the company ensure that all employees have at least one free day after six consecutive days worked (or 2 days off after 12 consecutive worked days when allowed by Law)?                                                                                                                                                                                                                                                                                     | $\boxtimes$ | DR/<br>WI | 20/20<br>CRI        |  |