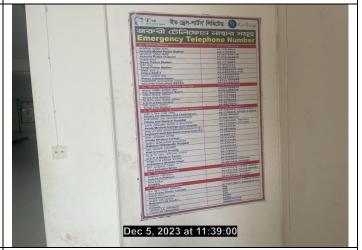

| 2.5 Gri | evance Mechanism                                                                                                                                                                                                                                                                                                                  |             |                   |           |           |        |
|---------|-----------------------------------------------------------------------------------------------------------------------------------------------------------------------------------------------------------------------------------------------------------------------------------------------------------------------------------|-------------|-------------------|-----------|-----------|--------|
| 01 1 .  |                                                                                                                                                                                                                                                                                                                                   | Res         | ult               | 0-        | 0.        | Takal  |
| Check   | point                                                                                                                                                                                                                                                                                                                             | Compliant   | Non-<br>compliant | Со        | Sc        | Total  |
| 2.5.1   | Has "RAG Grievance Mechanism" Guidance been posted on-site? Please advise where it is located in the factory                                                                                                                                                                                                                      | $\boxtimes$ |                   | MI/<br>WI | 30/3<br>0 |        |
| 2.5.2   | Has "RAG Grievance hotline" poster & stickers been posted on-site? Please check the following areas where the posters and stickers should be located:  - Men and Women Toilet  - Canteen Area  - Information Board  - Dormitory  Please take pictures of the locations and if missing from a location, advise where it is missing | $\boxtimes$ |                   | MI/<br>WI | 40/4<br>0 | 70/100 |
| 2.5.3   | Has "RAG Grievance Mechanism" been discussed or training provided with workers and representative?                                                                                                                                                                                                                                |             | $\boxtimes$       | MI/<br>WI | 0/30      |        |